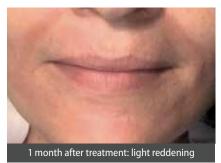

### 2. Evolution of the skin

### 3. Conclusions medical team

We perform a number of aesthetic interventions in our clinic using a PlexR device. High-energy plasma is used to burn the skin, resulting in skin contraction. Alhydran® is used for aftercare.

- Wound healing is accelerated. The period of skin redness after the treatment is significantly reduced
- Much less hyperpigmentation
- The healing process is more efficient than with aqueous products. An aqueous cream causes scabs to fall off too quickly.
- The healed wound is virtually scar-free
- Strong reduction of itching complaints following the treatment