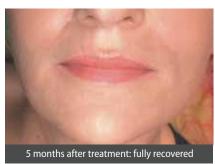

### 2. Evolution of the skin

### 3. Conclusions medical team

We perform a number of aesthetic interventions in our clinic using a PlexR device. High-energy plasma is used to burn the skin, resulting in skin contraction. Alhydran® is used for aftercare.

- Wound healing is accelerated. The period of skin redness after the treatment is significantly reduced
- Much less hyperpigmentation
- The healing process is more efficient than with aqueous products. An aqueous cream causes scabs to fall off too quickly.
- The healed wound is virtually scar-free
- Strong reduction of itching complaints following the treatment