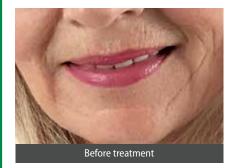

## 1. Case study description

| patient age       | 54 year                                                                                                                                                                              |
|-------------------|--------------------------------------------------------------------------------------------------------------------------------------------------------------------------------------|
| gender            | female                                                                                                                                                                               |
| cause             | soft surgery to firm up skin and reduce wrinkles                                                                                                                                     |
| treatment         | PlexR treatment                                                                                                                                                                      |
| aftercare therapy | - start applying ALHYDRAN immediately after PlexR treatment (2 to 3 times daily) - light cooling of the skin during the first 4 days (do not wet) - dab on after 4 days (do not rub) |

### 2. Evolution of the skin