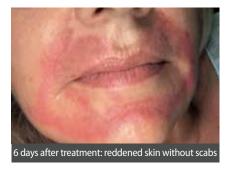

### 2. Evolution of the skin

- Wound healing is accelerated. The period of skin redness after the treatment is significantly reduced
- Much less hyperpigmentation
- The healing process is more efficient than with aqueous products. An aqueous cream causes scabs to fall off too quickly.
- The healed wound is virtually scar-free
- Strong reduction of itching complaints following the treatment