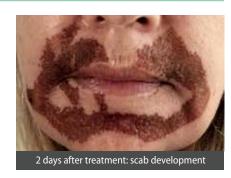

### 2. Evolution of the skin

- Wound healing is accelerated. The period of skin redness after the treatment is significantly reduced
- Much less hyperpigmentation
- The healing process is more efficient than with aqueous products. An aqueous cream causes scabs to fall off too quickly.
- The healed wound is virtually scar-free
- Strong reduction of itching complaints following the treatment