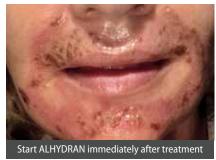

## 1. Case study description

| patient age       | 54 year                                                                                                                                                                              |
|-------------------|--------------------------------------------------------------------------------------------------------------------------------------------------------------------------------------|
| gender            | female                                                                                                                                                                               |
| cause             | soft surgery to firm up skin and reduce wrinkles                                                                                                                                     |
| treatment         | PlexR treatment                                                                                                                                                                      |
| aftercare therapy | - start applying ALHYDRAN immediately after PlexR treatment (2 to 3 times daily) - light cooling of the skin during the first 4 days (do not wet) - dab on after 4 days (do not rub) |

### 2. Evolution of the skin